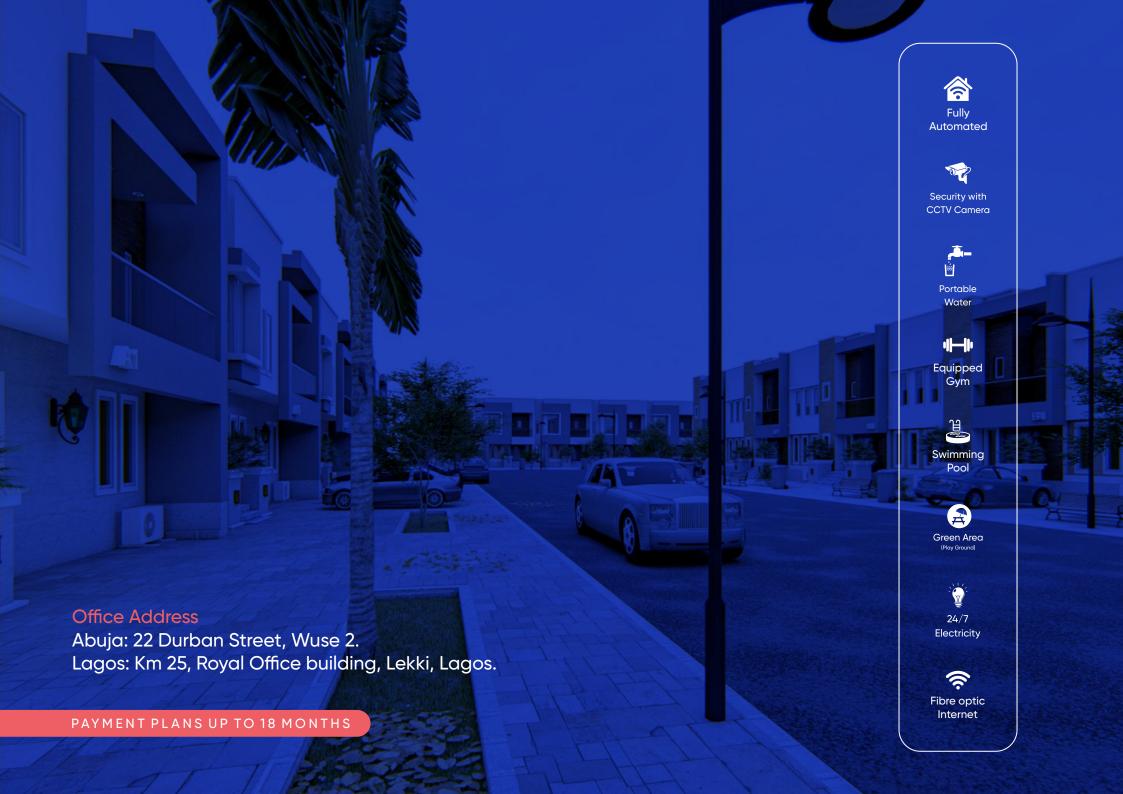

### SMART DUPLEXES WITH INSURANCE

### SMART DUPLEXES WITH INSURANCE

SCAN TO GET THE LOCATION TO PENNEK COURT

Guart Duplexes For swart investors

30% - 45% EXPECTED RETURN ON INVESTMENT IN 12 MONTHS