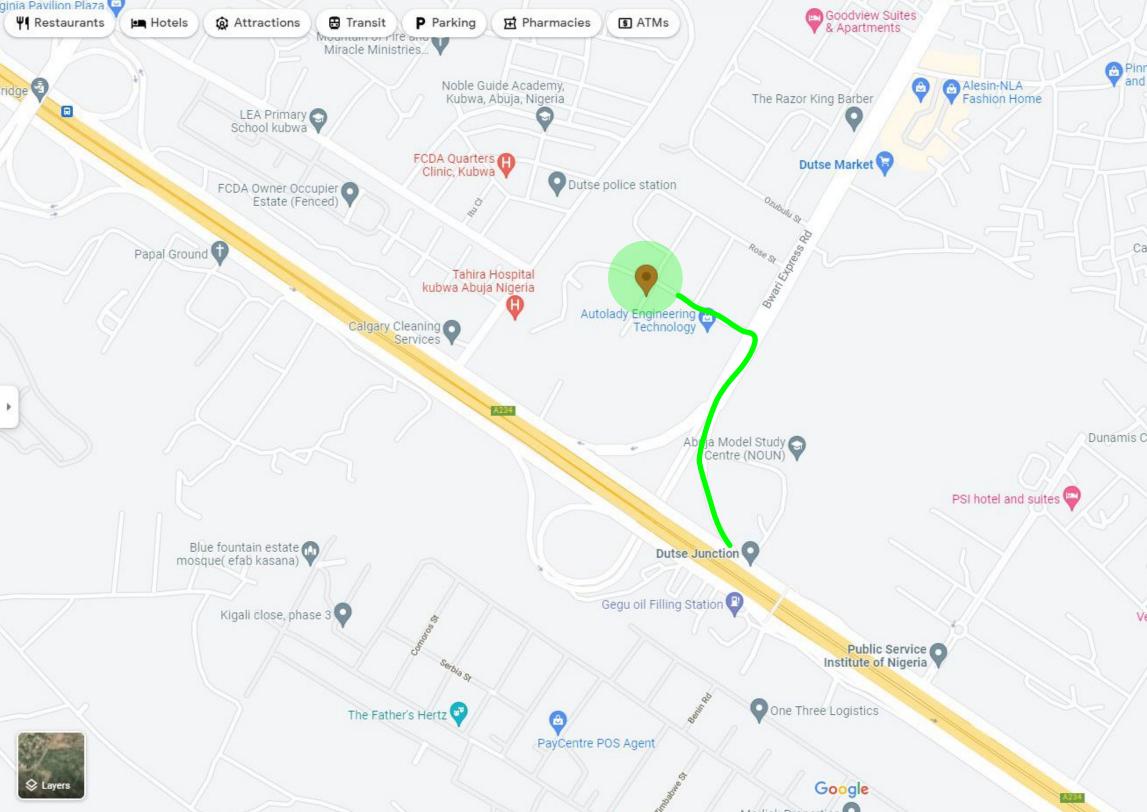

# N50M

**N15M INITIAL DEPOSIT** 

Gwarinpa-Kubwa Expressway by Dutse Junction 10 mins. from Central Business District, Abuja.