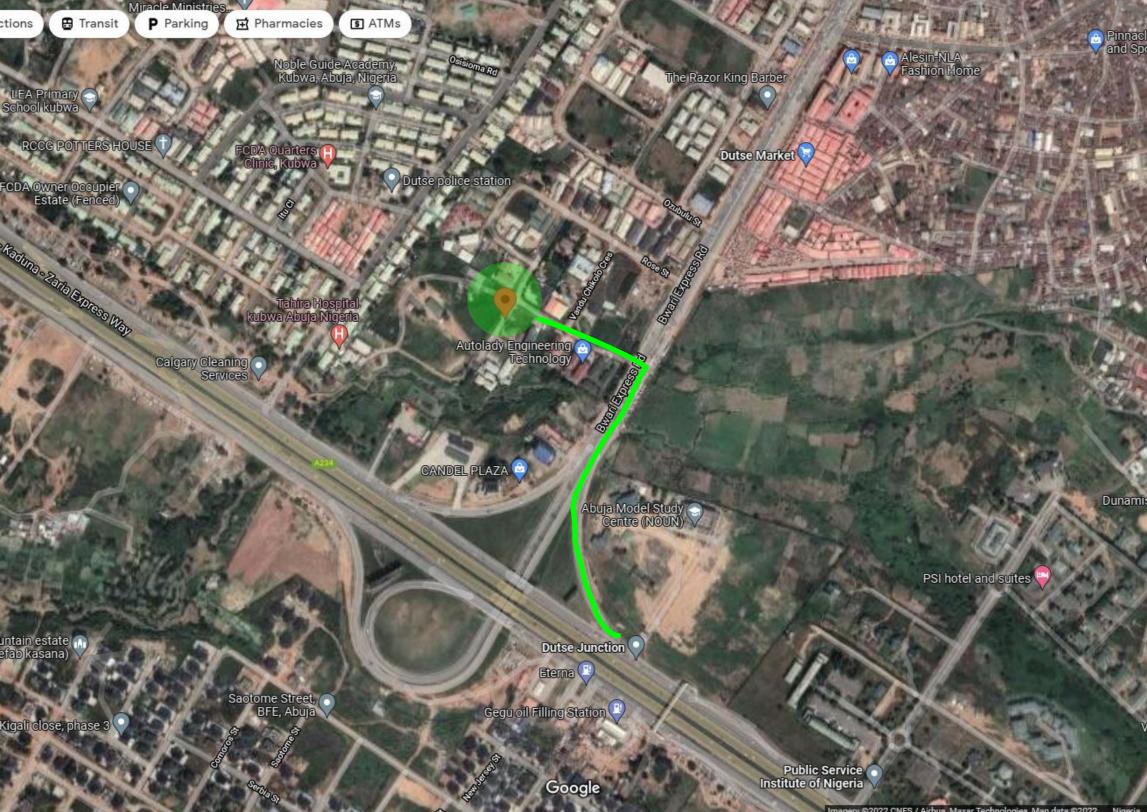

# N50M

**N15M INITIAL DEPOSIT** 

Gwarinpa-Kubwa Expressway by Dutse Junction 10 mins. from Central Business District, Abuja.